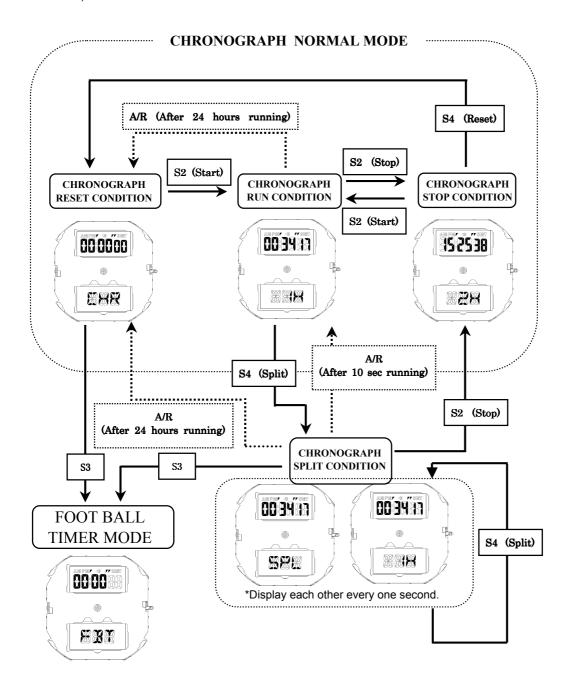

#### (4) Additional Mechanisms & Features:

| TIME           | - Analog hands indication for Time (Hr, Min, Sec)              |
|----------------|----------------------------------------------------------------|
|                | - Digital display for time(Hr,Min,Sec)                         |
|                | - 12Hr / 24Hr display selection                                |
|                | - Summer time function(ON/OFF)                                 |
| CALENDAR       | - Calendar indication (Month, Date, Day)                       |
|                | - Year indication (4 digits indication from Year 2007 to 2099) |
|                | - Automatic calendar correction at the end of month            |
|                | - Automatic day counting                                       |
| ALARM          | - Setting alarm time indication (Hr, Min, ON/OFF)              |
|                | - Alarm monitor indication                                     |
| CHRONOGRAPH    | - Chronograph measurement time indication (up to 24 hours)     |
|                | - Hr, Min, Sec, 1/100 sec                                      |
|                | - Split measurement function                                   |
| FOOTBALL TIMER | - play time measurement function(Min, Sec)                     |
|                | - additional time measurement function(Min, Sec)               |
| TIMER          | - Remaining time indication ( Min, Sec, Setting minute)        |
|                | - Timer setting time : 1min unit (from 01min to 60min)         |
|                | - Flyback function                                             |

## i ) HOW TO SELECT THE FUNCTIONS ( MODE CHANGE )

<sup>\*</sup>A/C means Auto Change

<sup>\*</sup>A/R means Auto Return.

<sup>\*</sup> O means keep pushing a PB.

### vi) FOOTBALL TIMER MODE