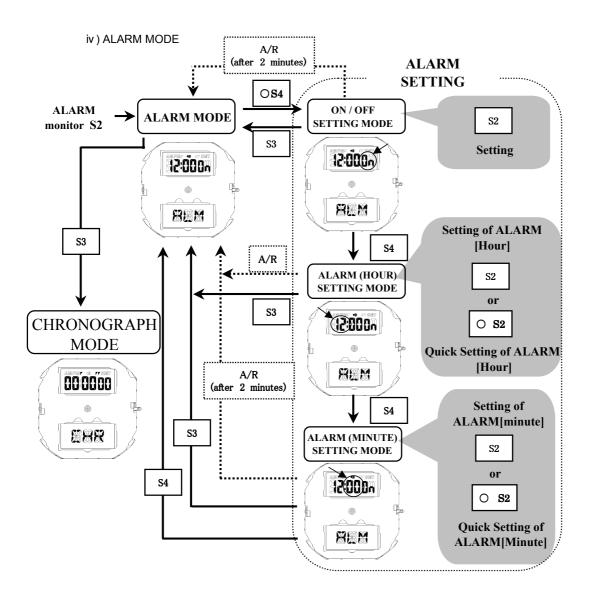

rdless of normal mode or summer time mode.

(5) Others

Driving systems : Two-pole stepping motor

Number of Jewel : (0) jewel

(6) Balanceable weight of hand

Minute hand Max.  $0.4 \mu N \cdot m$ Second hand Max.  $0.07 \mu N \cdot m$ 

#### (7) Important notice ( Outer components )

All of the outer components for Cal. T275 are interchangeable with T240, T241, T270 except the dial window size of LCD display.

(The compatibility mentioned above is subjected to the accuracy of such components.)

## \*\*\* These specifications might be changed without prior notice.

### (8) Setting of functions

## i ) HOW TO SELECT THE FUNCTIONS ( MODE CHANGE )



<sup>\*</sup>A/C means Auto Change

<sup>\*</sup>A/R means Auto Return.

<sup>\*</sup> O means keep pushing a PB.



### iii) CALENDAR MODE







### vi) FOOTBALL TIMER MODE