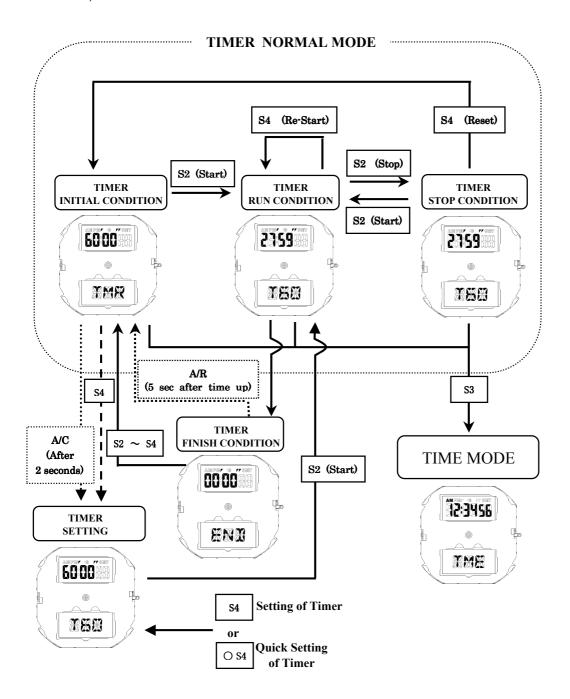

#### (4) Additional Mechanisms & Features:

| TIME           | - Analog hands indication for Time (Hr, Min, Sec)              |
|----------------|----------------------------------------------------------------|
|                | - Digital display for time(Hr,Min,Sec)                         |
|                | - 12Hr / 24Hr display selection                                |
|                | - Summer time function(ON/OFF)                                 |
| CALENDAR       | - Calendar indication (Month, Date, Day)                       |
|                | - Year indication (4 digits indication from Year 2007 to 2099) |
|                | - Automatic calendar correction at the end of month            |
|                | - Automatic day counting                                       |
| ALARM          | - Setting alarm time indication (Hr, Min, ON/OFF)              |
|                | - Alarm monitor indication                                     |
| CHRONOGRAPH    | - Chronograph measurement time indication (up to 24 hours)     |
|                | - Hr, Min, Sec, 1/100 sec                                      |
|                | - Split measurement function                                   |
| FOOTBALL TIMER | - play time measurement function(Min, Sec)                     |
|                | - additional time measurement function(Min, Sec)               |
| TIMER          | - Remaining time indication ( Min, Sec, Setting minute)        |
|                | - Timer setting time : 1min unit (from 01min to 60min)         |
|                | - Flyback function                                             |

## i ) HOW TO SELECT THE FUNCTIONS ( MODE CHANGE )

<sup>\*</sup>A/C means Auto Change

<sup>\*</sup>A/R means Auto Return.

<sup>\*</sup> O means keep pushing a PB.