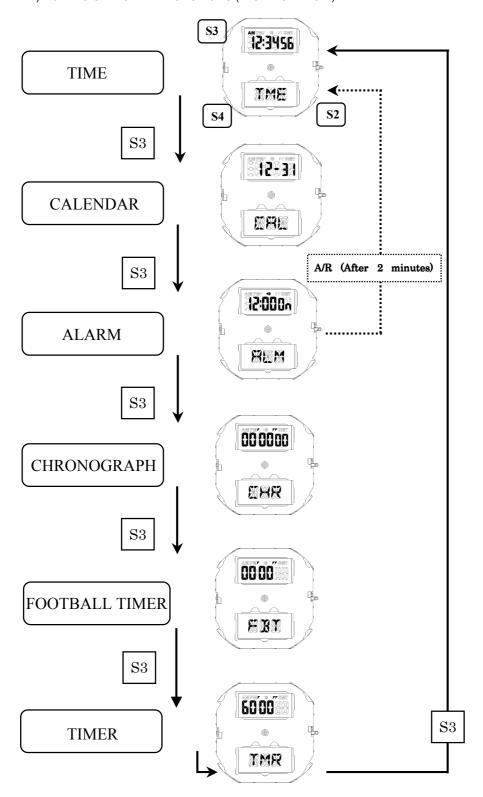

## i ) HOW TO SELECT THE FUNCTIONS ( MODE CHANGE )

<sup>\*</sup>A/C means Auto Change

<sup>\*</sup>A/R means Auto Return.

<sup>\*</sup> O means keep pushing a PB.