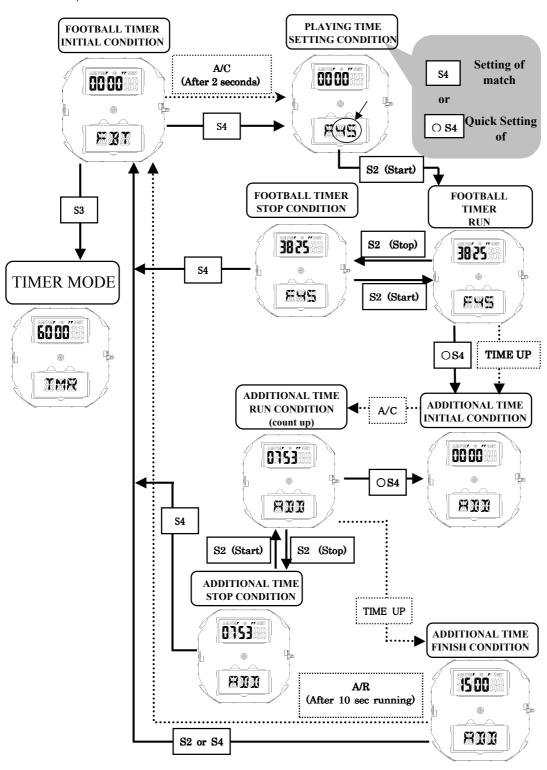

#### (4) Additional Mechanisms & Features:

| TIME           | - Analog hands indication for Time (Hr, Min, Sec)              |
|----------------|----------------------------------------------------------------|
|                | - Digital display for time(Hr,Min,Sec)                         |
|                | - 12Hr / 24Hr display selection                                |
|                | - Summer time function(ON/OFF)                                 |
| CALENDAR       | - Calendar indication (Month, Date, Day)                       |
|                | - Year indication (4 digits indication from Year 2007 to 2099) |
|                | - Automatic calendar correction at the end of month            |
|                | - Automatic day counting                                       |
| ALARM          | - Setting alarm time indication (Hr, Min, ON/OFF)              |
|                | - Alarm monitor indication                                     |
| CHRONOGRAPH    | - Chronograph measurement time indication (up to 24 hours)     |
|                | - Hr, Min, Sec, 1/100 sec                                      |
|                | - Split measurement function                                   |
| FOOTBALL TIMER | - play time measurement function(Min, Sec)                     |
|                | - additional time measurement function(Min, Sec)               |
| TIMER          | - Remaining time indication ( Min, Sec, Setting minute)        |
|                | - Timer setting time : 1min unit (from 01min to 60min)         |
|                | - Flyback function                                             |

## i ) HOW TO SELECT THE FUNCTIONS ( MODE CHANGE )

<sup>\*</sup>A/C means Auto Change

<sup>\*</sup>A/R means Auto Return.

<sup>\*</sup> O means keep pushing a PB.

### vi) FOOTBALL TIMER MODE