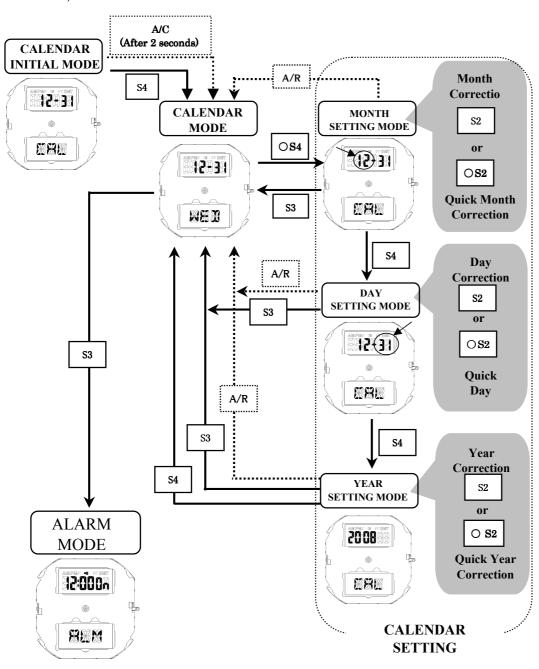

gardless of normal mode or summer time mode.

(5) Others

Driving systems : Two-pole stepping motor

Number of Jewel : (0) jewel

(6) Balanceable weight of hand

Minute hand Max.  $0.4 \mu N \cdot m$ Second hand Max.  $0.07 \mu N \cdot m$ 

#### (7) Important notice ( Outer components )

All of the outer components for Cal. T275 are interchangeable with T240, T241, T270 except the dial window size of LCD display.

(The compatibility mentioned above is subjected to the accuracy of such components.)

## \*\*\* These specifications might be changed without prior notice.

### (8) Setting of functions

## i ) HOW TO SELECT THE FUNCTIONS ( MODE CHANGE )



<sup>\*</sup>A/C means Auto Change

<sup>\*</sup>A/R means Auto Return.

<sup>\*</sup> O means keep pushing a PB.



### iii) CALENDAR MODE







### vi) FOOTBALL TIMER MODE