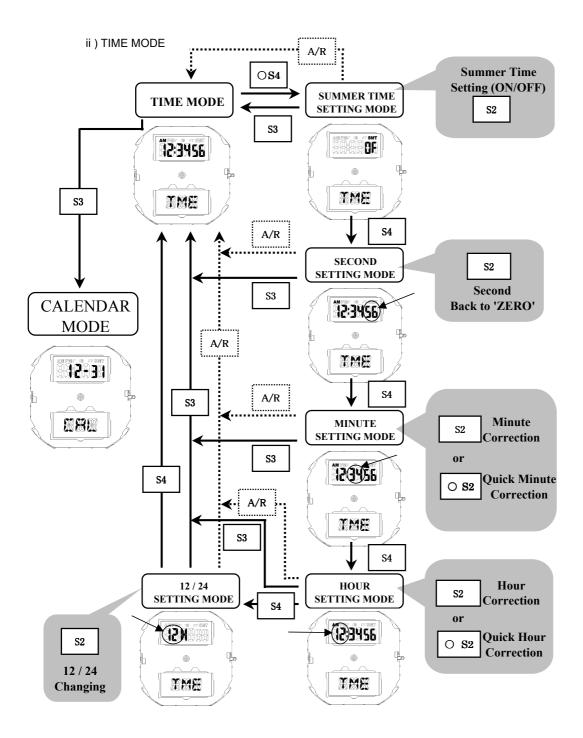

<sup>\*</sup>Summer Time and Alarm

If the summer time mode is selected at the time mode, displayed time will be added in one hour, but the alarm time will not be added.

Alarm rings based on the displayed time, regardless of normal mode or summer time mode.